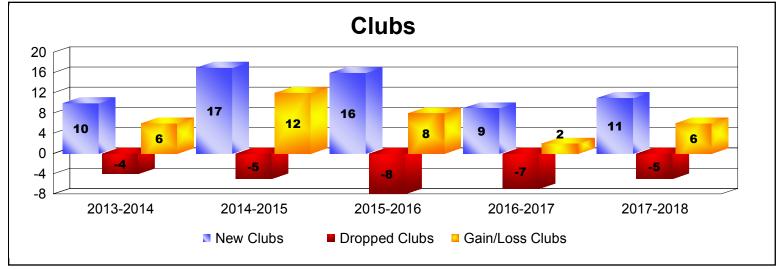

District 324A4 As of June 2018 Cumulative

| Year      | New<br>Clubs | Dropped<br>Clubs | Gain/<br>Loss<br>Clubs | New<br>Members | Charter<br>Members | Reinstate<br>Members | Transfer<br>Members | Total<br>Member<br>Added | Total<br>Members<br>Dropped | Gain/<br>Loss<br>Members |
|-----------|--------------|------------------|------------------------|----------------|--------------------|----------------------|---------------------|--------------------------|-----------------------------|--------------------------|
| 2013-2014 | 10           | -4               | 6                      | 328            | 250                | 22                   | 1                   | 601                      | -467                        | 134                      |
| 2014-2015 | 17           | -5               | 12                     | 643            | 401                | 38                   | 7                   | 1089                     | -441                        | 648                      |
| 2015-2016 | 16           | -8               | 8                      | 793            | 475                | 15                   | 2                   | 1285                     | -857                        | 428                      |
| 2016-2017 | 9            | -7               | 2                      | 1282           | 257                | 88                   | 15                  | 1642                     | -782                        | 860                      |
| 2017-2018 | 11           | -5               | 6                      | 814            | 353                | 82                   | 29                  | 1278                     | -1501                       | -223                     |
| Average   | 13           | -6               | 7                      | 772            | 347                | 49                   | 11                  | 1179                     | -810                        | 369                      |