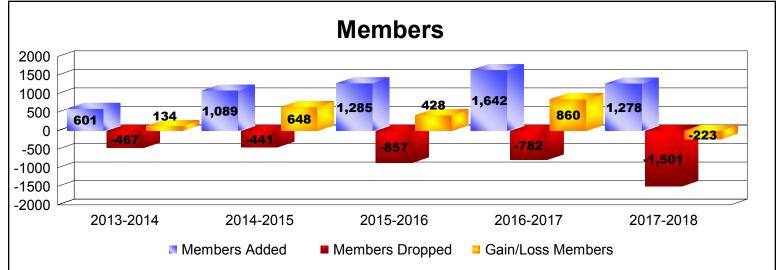

District 324A4 As of June 2018 Cumulative

| Year      | New<br>Clubs | Dropped<br>Clubs | Gain/<br>Loss<br>Clubs | New<br>Members | Charter<br>Members | Reinstate<br>Members | Transfer<br>Members | Total<br>Member<br>Added | Total<br>Members<br>Dropped | Gain/<br>Loss<br>Members |
|-----------|--------------|------------------|------------------------|----------------|--------------------|----------------------|---------------------|--------------------------|-----------------------------|--------------------------|
| 2013-2014 | 10           | -4               | 6                      | 328            | 250                | 22                   | 1                   | 601                      | -467                        | 134                      |
| 2014-2015 | 17           | -5               | 12                     | 643            | 401                | 38                   | 7                   | 1089                     | -441                        | 648                      |
| 2015-2016 | 16           | -8               | 8                      | 793            | 475                | 15                   | 2                   | 1285                     | -857                        | 428                      |
| 2016-2017 | 9            | -7               | 2                      | 1282           | 257                | 88                   | 15                  | 1642                     | -782                        | 860                      |
| 2017-2018 | 11           | -5               | 6                      | 814            | 353                | 82                   | 29                  | 1278                     | -1501                       | -223                     |
| Average   | 13           | -6               | 7                      | 772            | 347                | 49                   | 11                  | 1179                     | -810                        | 369                      |